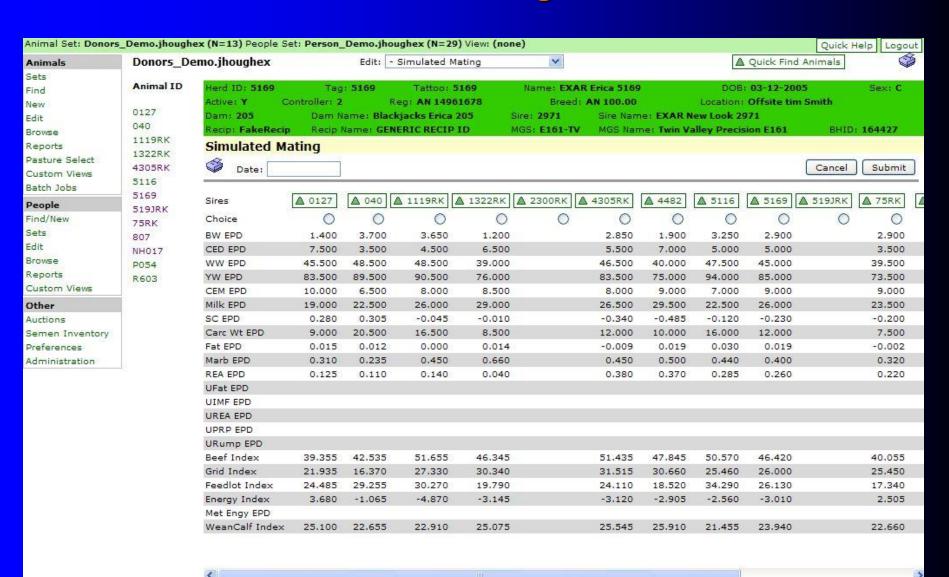

#### **GEM System Capabilities (cont)**

- Maintain Animal location
  - Daily location of every animal
  - Move individuals or whole pastures
  - Calves (& embryos) automatically move with mothers
- Heat / Breeding / Preg Checking / Calving
- Semen Inventory / Maintenance
- Complete ET system
- Complete Auction System
- Private Treaty Purchase and Sales Records
- Health Program
- Maintain Customer / People Information