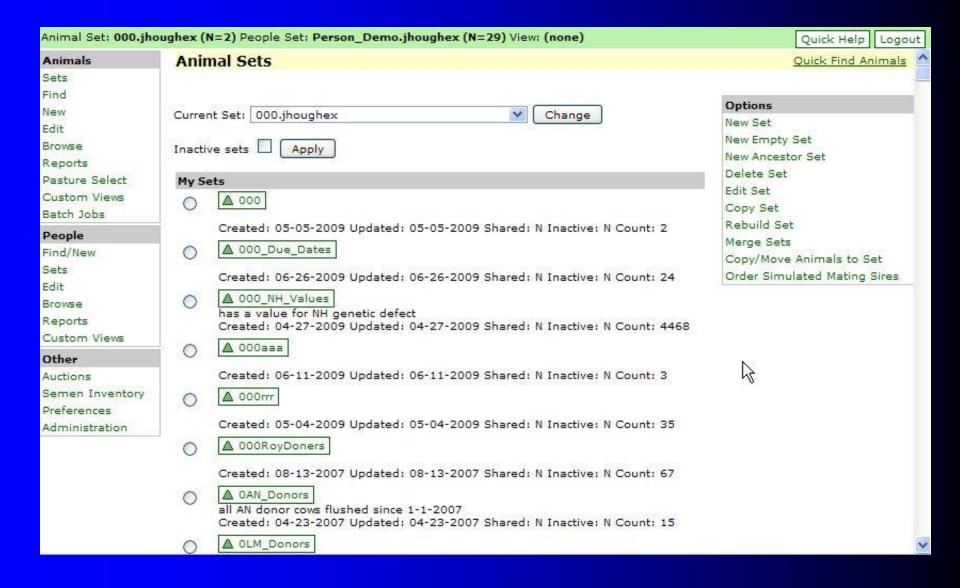

## Generally you will have cattle grouped into various sets of animals.

### Sets of cattle can be created via the query system using any logic you determine.

Done