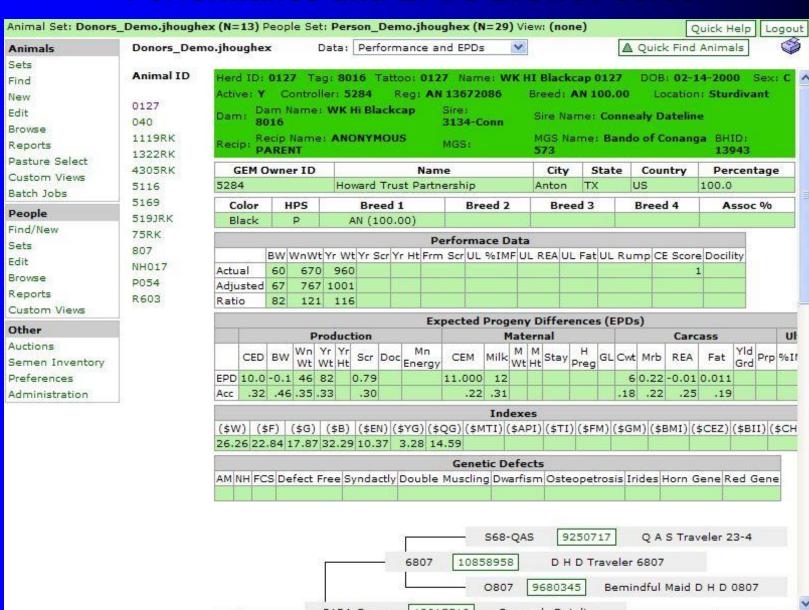

#### **EPD / Accuracy / Pctl Report.**

EPD Listing (Angus): Set: 000.jhoughex (N=10) Date Printed: Jan 04, 2023 Production Maternal Carcass **\$Values** Herd ID Tattoo Reg. No. As of Date CED BW WW YW RADG YH. SC Doc Claw <u>Angle</u> **PAP CEM** Milk CW Marb <u>Fat</u> <u>\$M</u> <u>\$W</u> \$F <u>\$G</u> <u>\$B</u> \$C \$AxH \$AxJ Acc <u>Name</u> Acc Acc Acc Pctl Pctl Pctl Pctl Pctl Pctl Pctl Pcti Pcti Pcti Pcti Pcti Pcti Pcti Pcti Pctl Pctl Pctl 7760B 7760B 18717794 12/30/2022 10.0 1.1 66 123 0.25 1.62 0.4 0.94 19 0.82 0.65 1.19 0.43 5.7 12.0 20 74 0.4 -21 54 0.67 0.23 0.032 31 55 98 47 145 219 -10 EXAR Expo 7760B .57 .38 .38 .51 64 .28 .41 .43 .48 .43 .43 35 95 50 30 85 90 50 30 45 90 60 45 45 95 95 15 35 40 60 30 35 80 95 55 30 50 40 65 85 7870B | 18888461 | 12/30/2022 10.0 0.3 74 138 0.31 1.26 0.1 1.44 22 0.50 0.48 -0.21 | 0.90 | 11.1 | 9.0 31 53 -0.1 | -18 | 61 0.43 0.84 0.001 77 | 111 | 46 157 280 164 137 EXAR Pay Up 7870B .77 .72 .59 .41 .41 .62 .6 .65 .44 .44 .32 .42 .33 .41 .4 .44 .46 .5 .44 .45 .43 25 20 15 70 85 15 30 50 95 55 20 85 15 20 30 10 45 20 45 60 55 60 35 15 10 10 50 25 8519B 19021545 12/30/2022 4.0 3.0 68 132 0.36 0.76 0.5 1.42 18 0.56 0.44 1.82 0.83 | 5.6 4.0 24 79 0.5 -26 48 0.53 0.63 -0.035 40 53 98 149 233 103 EXAR Slingshot 8519B .76 .59 .38 .5 63 .35 .28 .28 .27 .29 .26 .38 .42 .47 .42 70 85 30 40 50 15 50 75 25 95 95 85 65 35 45 50 45 5 90 60 50 20 70 30 75 30 40 35 55 19042050 12/30/2022 8709B 6.0 2.1 66 129 0.33 1.13 0.5 0.65 | 15 0.35 0.37 3.23 0.25 7.6 13.0 32 82 0.6 -32 54 0.68 0.86 0.014 53 61 109 57 166 268 151 129 .42 EXAR Rolex 8709B .85 .81 .75 .42 .65 .74 .71 .55 .52 .28 .41 .54 .48 .46 .47 .54 .49 48 70 35 20 65 50 65 65 5 10 90 10 15 25 25 85 30 35 15 55 70 40 15 30 15 25 20 8719B 8719B | 19066319 | 12/30/2022 8.0 1.7 82 140 0.28 1.59 0.7 0.92 14 0.58 0.45 0.47 0.37 | 10.8 | 16.0 | 29 105 1.0 -41 68 1.36 0.72 0.006 55 76 109 88 197 311 186 158 EXAR Guru 8719B .9 .85 .81 .42 .42 .79 .83 .62 .48 .47 .29 .35 .27 .54 .47 .45 .46 .53 .48 .48 .49 35 65 10 10 25 90 30 45 65 85 30 35 20 60 2 30 10 15 95 10 2 30 45 65 10 15 10 9097B 19411210 12/30/2022 8.0 0.4 93 173 0.33 2.04 | 0.8 0.03 30 0.48 0.48 2.71 0.71 8.5 12.0 28 107 0.5 -41 78 0.42 1.09 0.010 66 84 129 49 177 296 182 .82 .69 .39 .39 .63 .72 .33 .34 .32 .28 .3 .32 .42 .48 .42 43 EXAR Stock Fund 9097B .34 .27 .42 .43 35 35 1 95 20 95 5 45 45 85 80 85 15 35 10 35 95 2 65 3 50 35 3 2 45 10 10 2 9150B 19358191 12/12/2022 11.0 0.3 73 130 0.30 0.76 0.3 1.38 23 0.50 0.45 2.18 0.71 11.5 6.0 23 62 0.2 -18 52 1.00 0.93 -0.014 71 68 76 175 298 EXAR Jet Stream 9150B .84 .8 .72 .42 .42 .55 .59 .37 .3 .29 .29 .28 .33 .35 .44 .45 .5 43 43 30 20 20 15 40 75 20 25 50 30 30 80 50 75 70 50 65 55 35 15 10 15 25 25 25 10 10 87 9152B | 19358194 | 12/30/2022 2.31 1.1 0.72 30 103 -41 122 60 182 319 165 9152B 6.0 1.8 94 165 0.31 0.54 0.56 1.43 0.36 | 17.4 | 10.0 | 31 0.7 77 0.67 1.03 0.002 83 .7 .38 .38 .68 .75 .32 .27 .33 .43 .43 .5 .44 .44 EXAR Grenade 9152B .88 .84 .4 .32 .29 .3 .32 .44 55 5 85 35 65 10 95 4 60 70 60 20 3 20 10 20 95 3 35 40 10 2 25 10 3 9186B 19365169 12/30/2022 5.0 1.8 86 155 0.32 1.66 1.0 0.20 14 0.57 0.39 -0.16 | 0.98 | 12.7 | 11.0 27 86 0.7 -31 64 0.56 0.61 0.051 71 78 108 45 154 271 125 .54 .69 .38 .28 .36 .44 .5 EXAR Fundamental 9186B .72 .64 .41 .36 .36 .33 .35 .46 .44 44 20 45 95 60 65 4 3 10 90 10 90 65 80 10 20 95 35 25 45 20 85 15 50 25 10 15 50 30 20 30 15 9706B 9706B 19371694 12/30/2022 10.0 2.9 85 156 0.32 1.96 1.0 1.10 23 0.43 0.47 1.54 0.60 7.9 9.0 22 121 1.3 81 0.94 0.98 -0.006 48 128 73 201 309 193 208