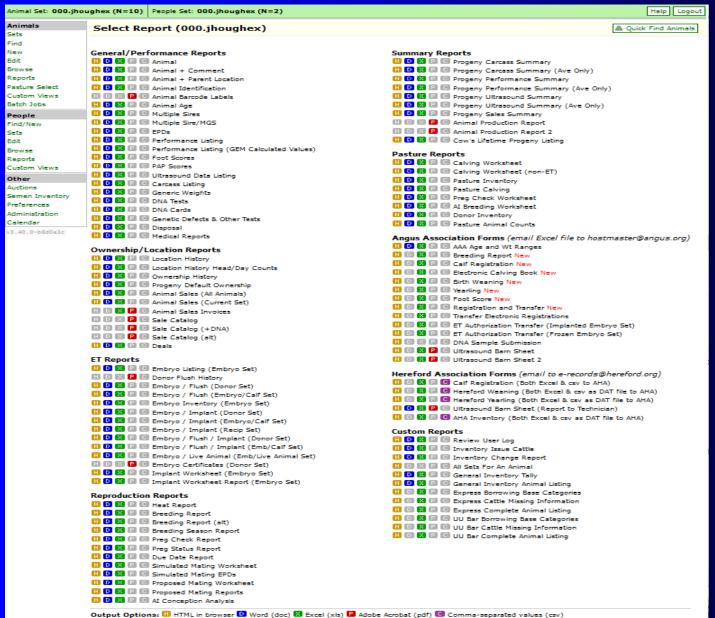

#### Main animal reports screen

(various Association reports are dependent on breeds you own).

## Many reports can be sent to your browser, MS Word, MS Excel, Adobe Acrobat or Comma-Separated.

## **Example Reports**