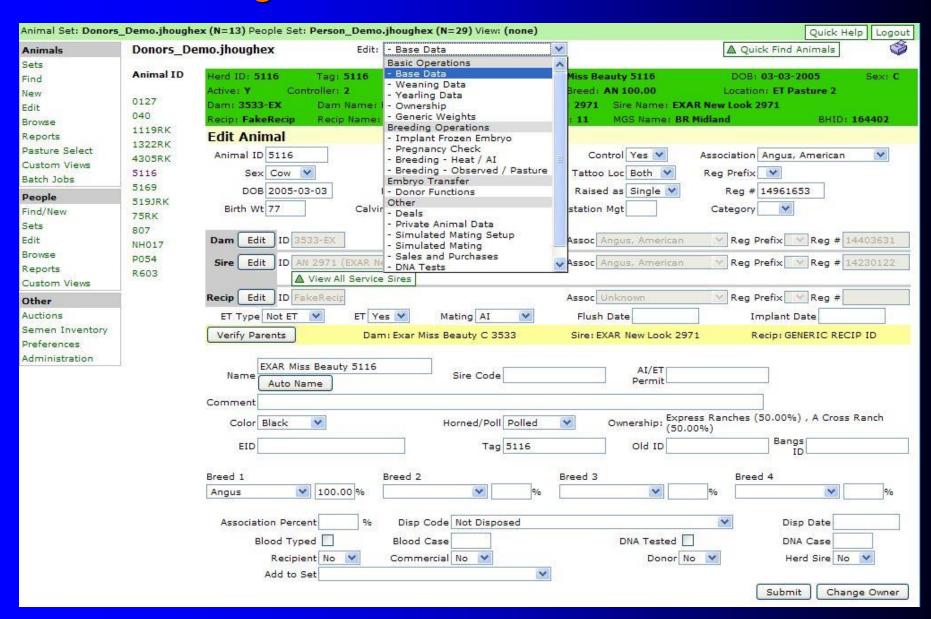

#### **GEM System Capabilities (cont)**

- Maintain Animal location
  - Daily location of every animal
  - Move individuals or whole pastures
  - Calves (& embryos) automatically move with mothers
- Heat / Breeding / Preg Checking / Calving
- Semen Inventory / Maintenance
- Complete ET system
- Complete Auction System
- Private Treaty Purchase and Sales Records
- Health Program
- Maintain Customer / People Information