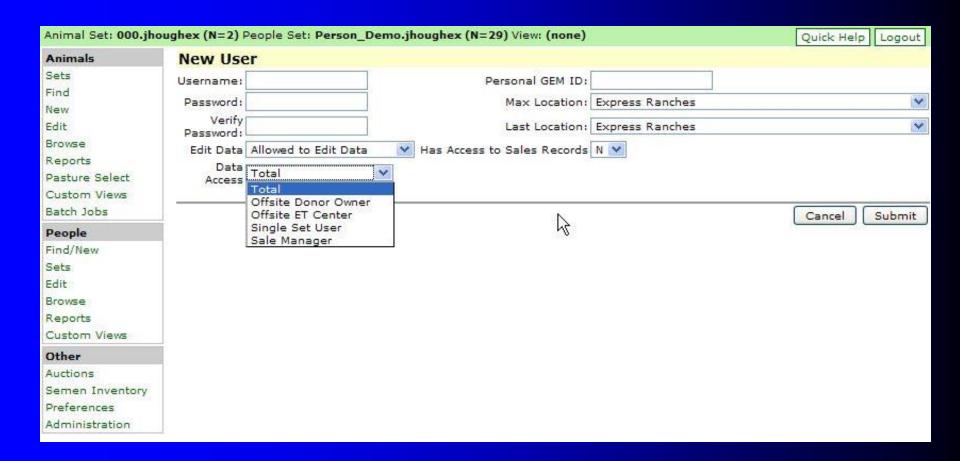

pients and Embryos
  - Commercial
  - Feedlot / Carcass

#### **GEM System Capabilities (cont)**

- Maintain Animal location
  - Daily location of every animal
  - Move individuals or whole pastures
  - Calves (& embryos) automatically move with mothers
- Heat / Breeding / Preg Checking / Calving
- Semen Inventory / Maintenance
- Complete ET system
- Complete Auction System
- Private Treaty Purchase and Sales Records
- Health Program
- Maintain Customer / People Information

# Demonstration of Current GEM Herd System

#### Main Login Page

## Benyshek and Hough Consulting Services

#### Login to Genetic and Economic Management (GEM)

Username
Password
Submit

To see only public information, leave username and password blank

#### Each user can have different attributes determined by you.



#### Main menu.



#### Main animal search screen.

| Animai Set: 000.jno                                 | ughex (N=2) People Set: Person_Demo.jhoughex (N=29) View:                                                 | (none) Quick Help Logout |
|-----------------------------------------------------|-----------------------------------------------------------------------------------------------------------|--------------------------|
| Animals                                             | Find Animals                                                                                              |                          |
| Sets Find New Edit Browse                           | Animal ID Equals  Starts Ends Contains                                                                    |