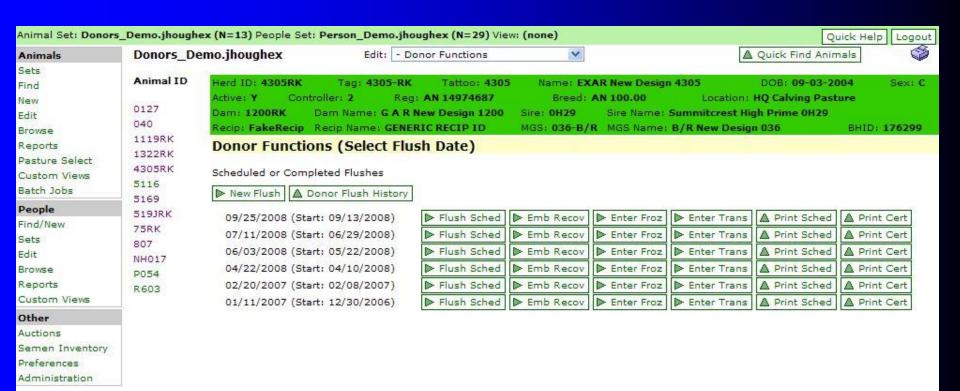

## **GEM excels in its ability to track Donor Flushes & Embryo Transfer**

Donor ID: 519JRK Name: ShadyBrook Ever Entense 519J Reg No: AN 13572246

| Flush Date | Flush Tech                             | Flush Protocol | Sire Name                  | Total<br>Ova | Total<br>Viable | Unfert | Degen | Discard | Split | Frozen | Transfer | Left<br>Ovary<br>CL | Right<br>Ovary<br>CL |
|------------|----------------------------------------|----------------|----------------------------|--------------|-----------------|--------|-------|---------|-------|--------|----------|---------------------|----------------------|
| 2007-02-19 | A ************************************ | Foll 14cc/CD   | EXAR Rito 5118 of Rito 112 | 12           | 12              | 0      | 0     | 0       | 0     | 12     | 0        | 2                   | 0                    |
| 2007-01-10 |                                        | Ova 14cc/CD    | EXAR Rito 5118 of Rito 112 | 5            | 1               | 1      | 1     | 2       | 0     | 1      | 0        | 0                   | 0                    |
| 2006-11-30 | 27                                     | Foll 14cc/CD   | EXAR 263C                  | 26           | 6               | 16     | 4     | 0       | 0     | 6      | 0        | 0                   | 0                    |
| 2005-09-23 | 97                                     | Foll 18cc/CD   | BR Midland                 | 12           | 12              | 0      | 0     | 0       | 0     | 12     | 0        | 0                   | 0                    |
| 2005-07-26 |                                        | Foll 16cc/CD   | Schurrtop MC 2500          | 9            | 8               | 0      | 1     | 0       | 0     | 8      | 0        | 0                   | 0                    |
| 2005-05-31 | 32                                     | Ova 16cc/CD    | EXAR New Look 2971         | 19           | 8               | 5      | 6     | 0       | 0     | - 6    | 2        | 0                   | 0                    |
| 2005-04-26 | 17,                                    | Foll 18cc/CD   | BR Midland                 | 32           | 18              | 1      | 13    | 0       | 0     | 18     | 0        | 0                   | 0                    |
| 3          | Totals                                 | 7              |                            | 115          | 65              | 23     | 25    | 2       | 0     | 63     | 2        | 2                   | 0                    |
|            | Average/Flush                          |                |                            | 16.43        | 9.29            | 3.29   | 3.57  | 0.29    | 0.00  | 9.00   | 0.29     | 0.29                | 0.00                 |