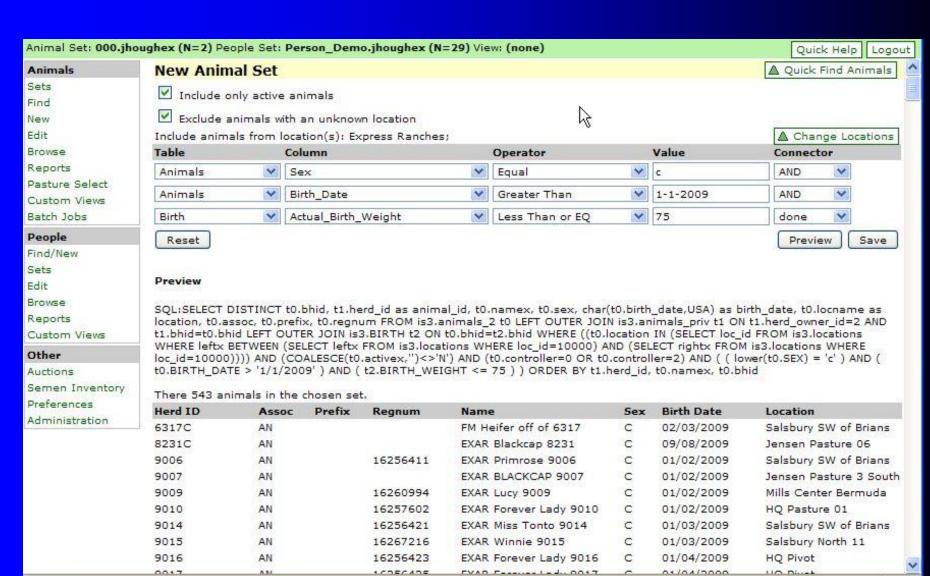

### Sets of cattle can be created via the query system using any logic you determine.

Done