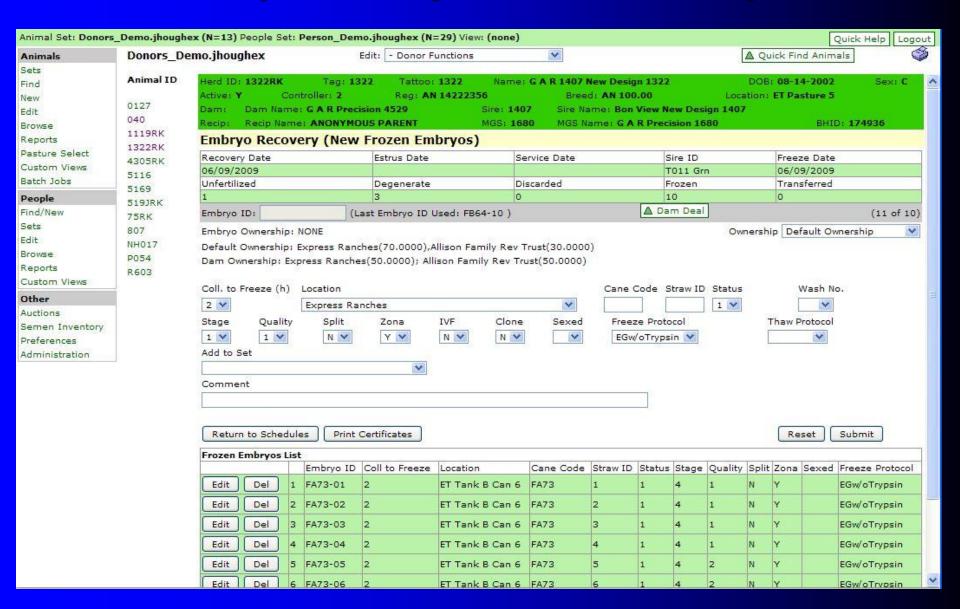

## **GEM excels in its ability to track Donor Flushes & Embryo Transfer**

Donor ID: 519JRK Name: ShadyBrook Ever Entense 519J Reg No: AN 13572246

| Flush Date | Flush Tech                             | Flush Protocol | Sire Name                  | Total<br>Ova | Total<br>Viable | Unfert | Degen | Discard | Split | Frozen | Transfer | Left<br>Ovary<br>CL | Right<br>Ovary<br>CL |
|------------|----------------------------------------|----------------|----------------------------|--------------|-----------------|--------|-------|---------|-------|--------|----------|---------------------|----------------------|
| 2007-02-19 | A ************************************ | Foll 14cc/CD   | EXAR Rito 5118 of Rito 112 | 12           | 12              | 0      | 0     | 0       | 0     | 12     | 0        | 2                   | 0                    |
| 2007-01-10 |                                        | Ova 14cc/CD    | EXAR Rito 5118 of Rito 112 | 5            | 1               | 1      | 1     | 2       | 0     | 1      | 0        | 0                   | 0                    |
| 2006-11-30 | 27                                     | Foll 14cc/CD   | EXAR 263C                  | 26           | 6               | 16     | 4     | 0       | 0     | 6      | 0        | 0                   | 0                    |
| 2005-09-23 | 97                                     | Foll 18cc/CD   | BR Midland                 | 12           | 12              | 0      | 0     | 0       | 0     | 12     | 0        | 0                   | 0                    |
| 2005-07-26 |                                        | Foll 16cc/CD   | Schurrtop MC 2500          | 9            | 8               | 0      | 1     | 0       | 0     | 8      | 0        | 0                   | 0                    |
| 2005-05-31 | 32                                     | Ova 16cc/CD    | EXAR New Look 2971         | 19           | 8               | 5      | 6     | 0       | 0     | - 6    | 2        | 0                   | 0                    |
| 2005-04-26 | 17,                                    | Foll 18cc/CD   | BR Midland                 | 32           | 18              | 1      | 13    | 0       | 0     | 18     | 0        | 0                   | 0                    |
| 3          | Totals                                 | 7              |                            | 115          | 65              | 23     | 25    | 2       | 0     | 63     | 2        | 2                   | 0                    |
|            | Average/Flush                          |                |                            | 16.43        | 9.29            | 3.29   | 3.57  | 0.29    | 0.00  | 9.00   | 0.29     | 0.29                | 0.00                 |