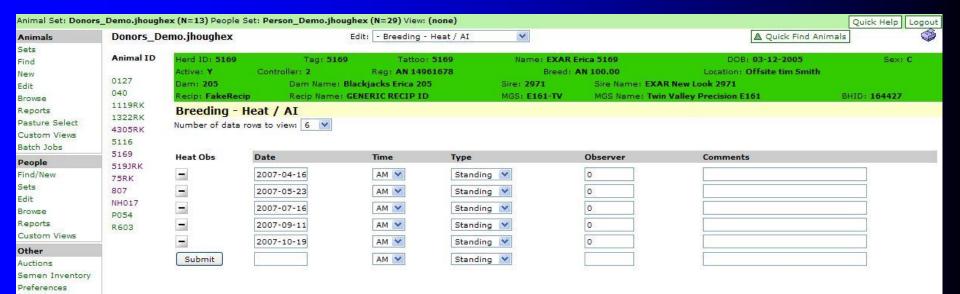

#### **GEM System Capabilities (cont)**

- Maintain Animal location
  - Daily location of every animal
  - Move individuals or whole pastures
  - Calves (& embryos) automatically move with mothers
- Heat / Breeding / Preg Checking / Calving
- Semen Inventory / Maintenance
- Complete ET system
- Complete Auction System
- Private Treaty Purchase and Sales Records
- Health Program
- Maintain Customer / People Information